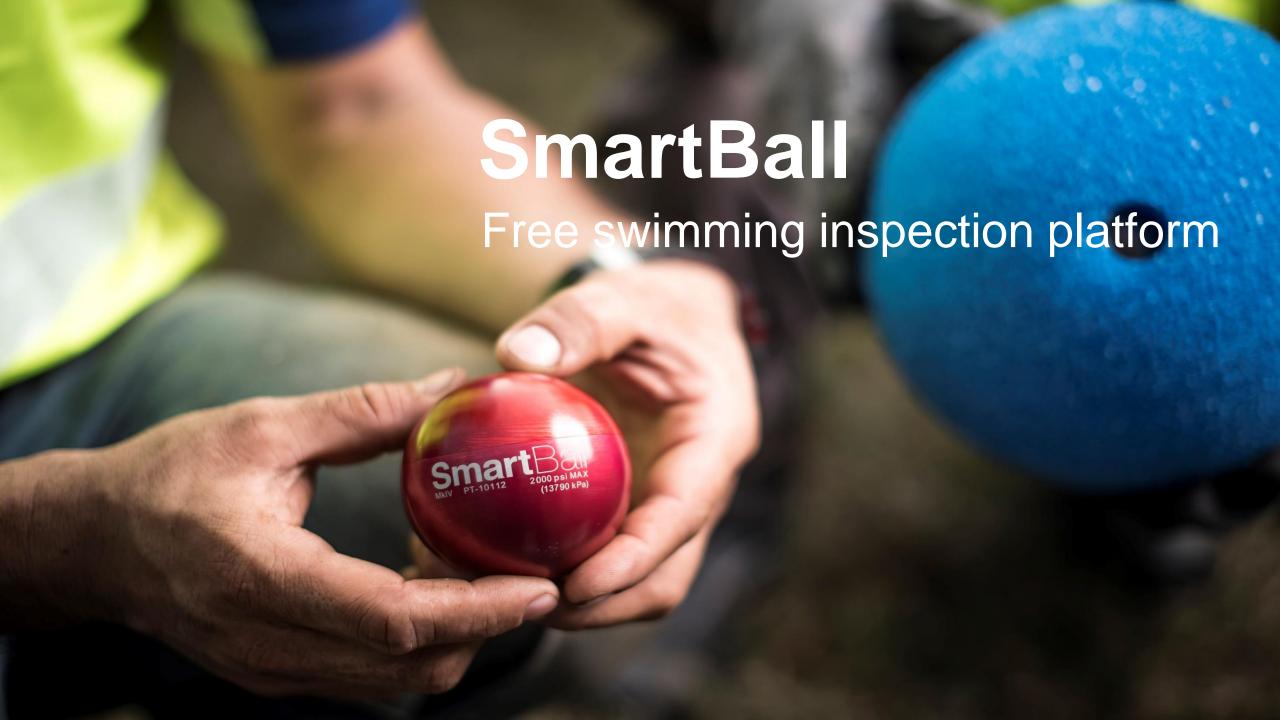

## **SmartBall®**

Free-Swimming Inspection Platform for Leak and Gas Pocket Detection and Pipeline Mapping