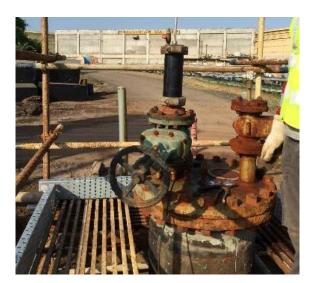

#### **Advanced Technologies**

The 1500-millimeter, 9800 m3/hr
Sea Water Transmission Main of
length 14 km was inspected with a
SmartBall