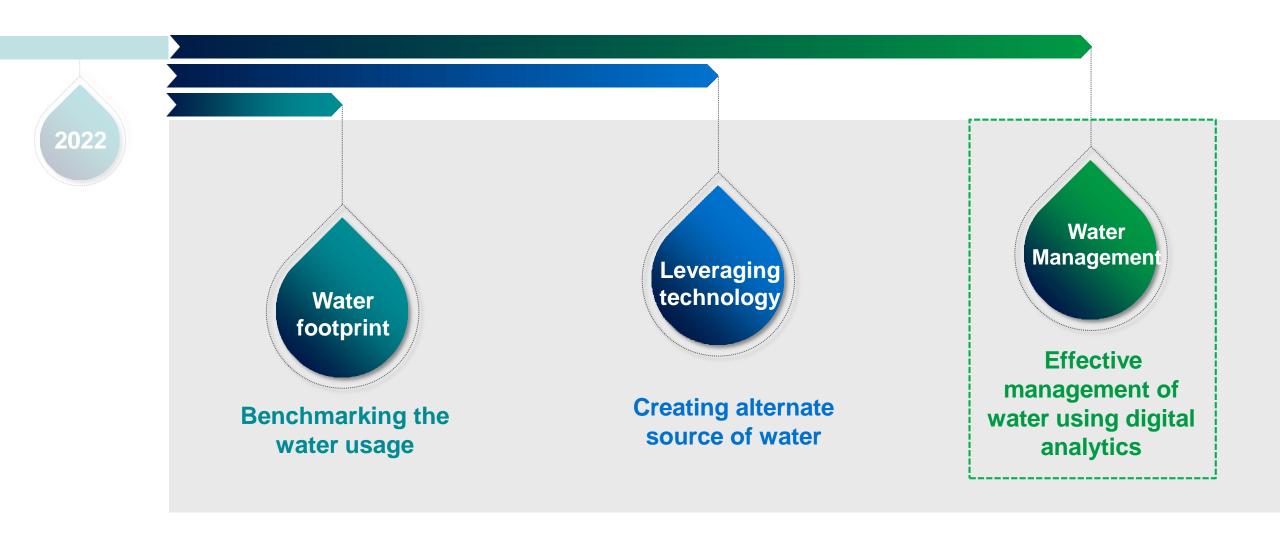

## Water Technology Company

spanning the entire water cycle

### Track & Transform: Your need!

WHAT
Customers Want
From Digital

Compliance

Cost savings

Risk reduction

Sustainability

What We provide Transport & treatment

Sensor & smart metering

Communication

Measurement

Data analytics

Reducing water loss, improving performance, lowering costs and providing great customer service while ensuring water safety, affordability and resiliency.