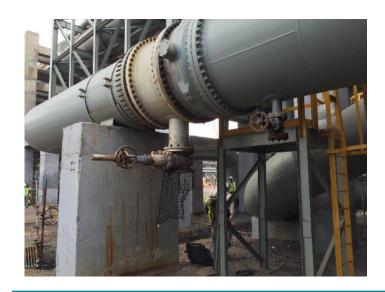

#### **Advanced Technologies**

The 1500-millimeter, 9800 m3/hr
Sea Water Transmission Main of
length 14 km was inspected with a
SmartBall