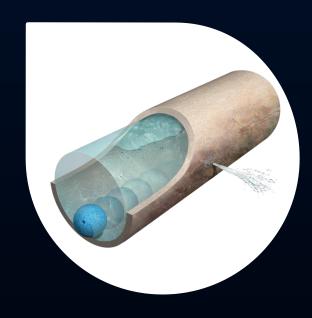

## **SmartBall®**

Free-Swimming Inspection Platform for Leak and Gas Pocket Detection and Pipeline Mapping

#### **Impact**

Identification of leaks, gas pockets and reducing NRW by SmartBall