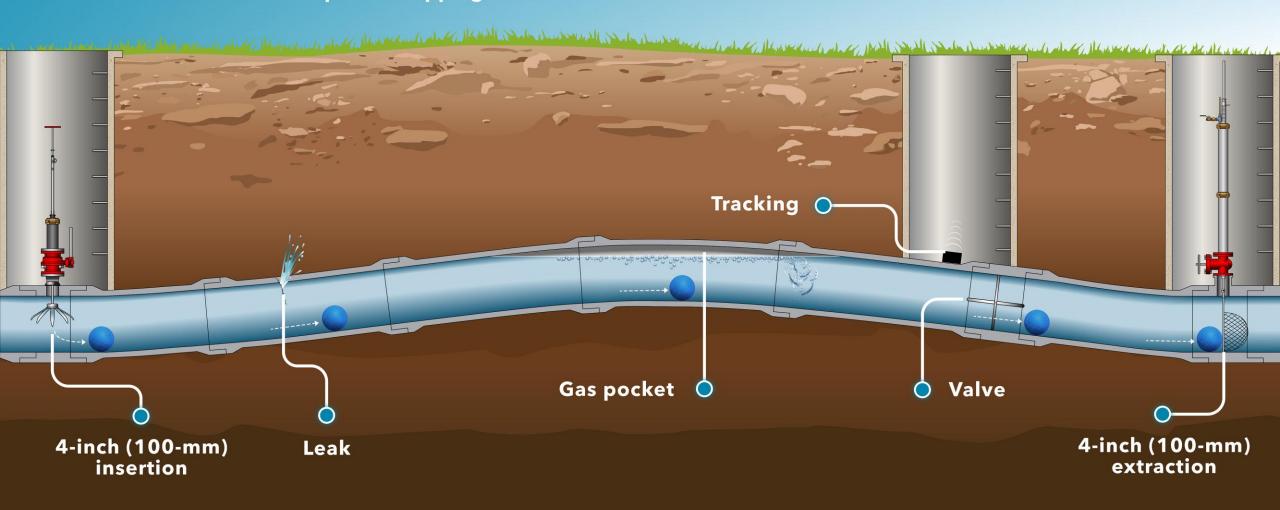

## **SmartBall®**

Free-Swimming Inspection Platform for Leak and Gas Pocket Detection and Pipeline Mapping

#### **Impact**

Identification of leaks, gas pockets and reducing NRW by SmartBall

#### **Advanced Technologies**

The 1500-millimeter, 9800 m3/hr
Sea Water Transmission Main of
length 14 km was inspected with a
SmartBall