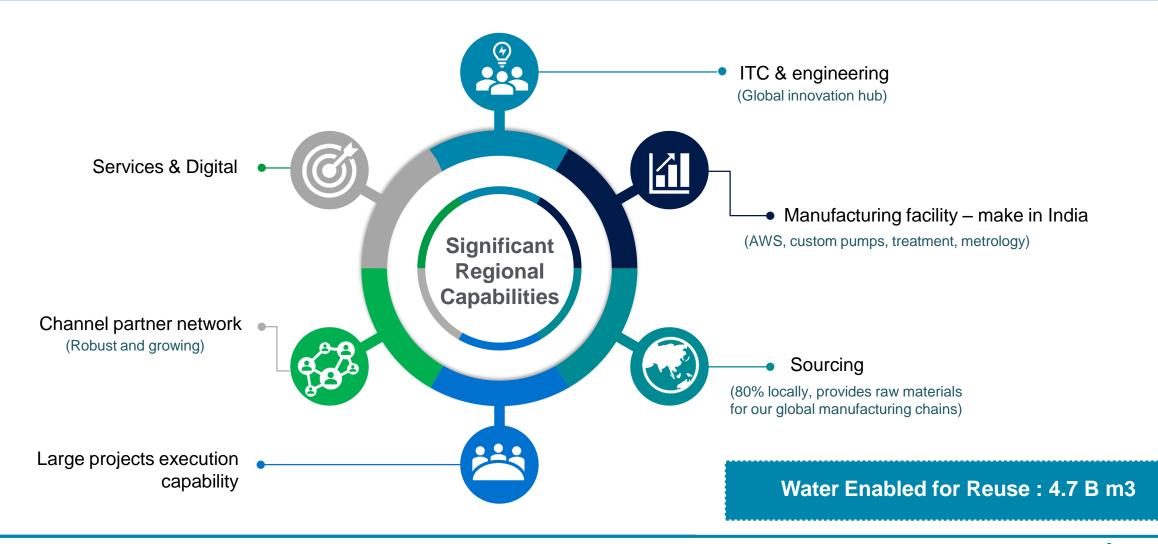

### Leading water technology company with 22000 (1000 in India) employee & revenue \$ 7.2 B