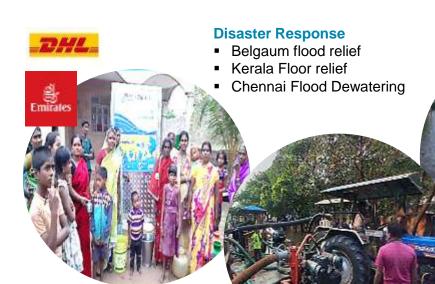

### **UNICEF race to COVID-19 testing in India**

- Xylem matching fundraiser
- Donating 100 Oxygen Concentrators
- Donating O2 Generators Mumbai & Baroda