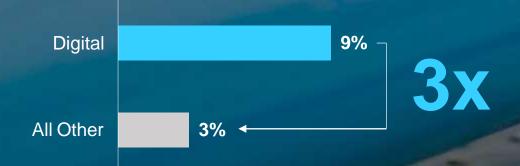

## Our Customers Are Turning to Digital Solutions to Close the Gap

Digital Helps Customers Achieve Sizable Savings...

\$70B POTENTIAL ANNUAL SAVINGS FROM DIGITAL<sup>1</sup>

...Resulting in 3x Faster Growth