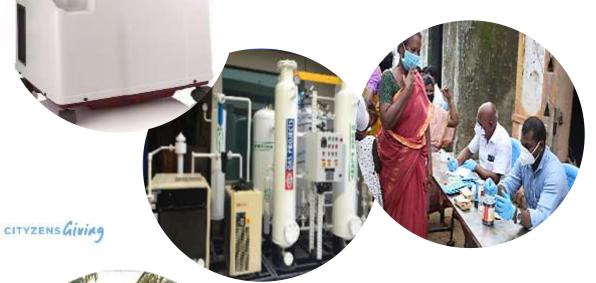

### **UNICEF race to COVID-19 testing in India**

- Xylem matching fundraiser
- Donating 100 Oxygen Concentrators
- Donating O2 Generators Mumbai & Baroda